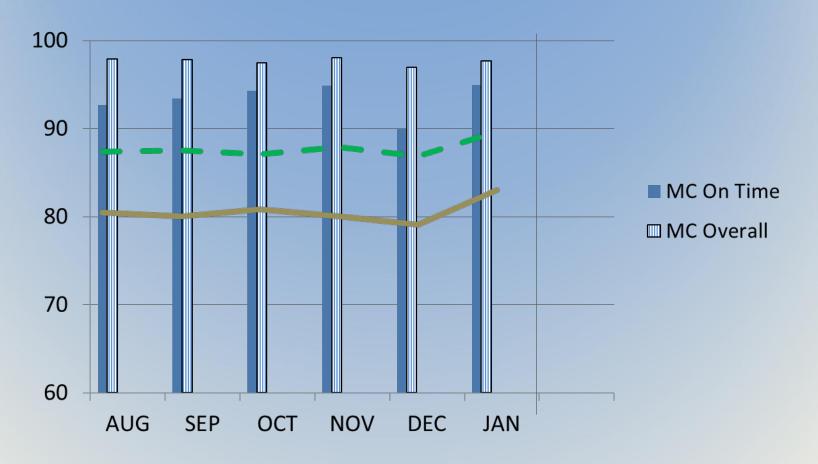

# Auto Receipting

# Air Force Receipting August 2011 through January 2012



# **Army Receipting August 2011 through January 2012**



#### **Coast Guard Receipting August 2011 through January 2012**



#### Marine Corp Receipting August 2011 through January 2012



# Navy Receipting August 2011 through January 2012



# 'Other' Receipting August 2011 through January 2012



# Hampton Rhodes Receipting November 2011 through January 2012



# Hampton Rhodes Receipting November 2011 through January 2012



#### Hampton Rhodes Test

- Original test Nov 1 2011 1 Feb 2012
- Troop Support emphasis does not improve rates
- Next steps
  - Headquarter emphasis
  - Rollout extension
  - Order denial?

# Order held in STORES if order not receipted within 5 days of RDD



receinted